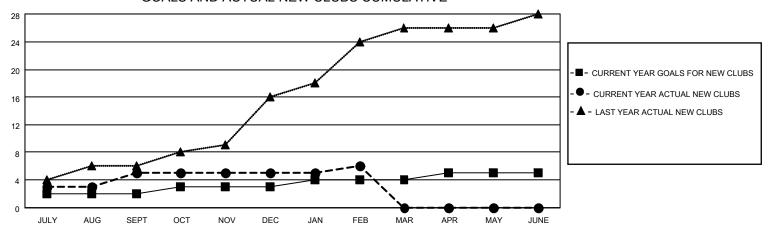

## GOALS AND ACTUAL NEW CLUBS CUMULATIVE

## MONTHLY MEMBERSHIP PROGRESS REPORT

LOCATION INDIA District 3233 C Results as of: 2/28/2022

| Clubs RESULTS FOR 2021-2022 |   |   |    | Members RESULTS FOR 2021-2022 |    |     |     |
|-----------------------------|---|---|----|-------------------------------|----|-----|-----|
|                             |   |   |    |                               |    |     |     |
| JULY/AUG/SEPT               | 2 | 5 | 3  | JULY/AUG/SEPT                 | 60 | 183 | 121 |
| OCT/NOV/DEC                 | 1 | 0 | 19 | OCT/NOV/DEC                   | 60 | 113 | 440 |
| JAN/FEB/MAR                 | 1 | 1 | 0  | JAN/FEB/MAR                   | 40 | 195 | 25  |
| APR/MAY/JUNE                | 1 | 0 | 0  | APR/MAY/JUNE                  | 40 | 0   | 0   |