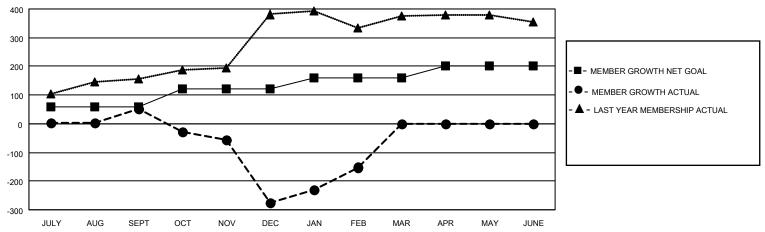

## GOALS AND ACTUAL MEMBERS CUMULATIVE

| DROPPED CLUBS: 22 |     | 50 CLUBS OF 132 ADDED 1 OR<br>MORE NEW MEMBERS | GENDER DISTRIBUTION                 |                                  |  |
|-------------------|-----|------------------------------------------------|-------------------------------------|----------------------------------|--|
|                   |     | WORE NEW WEINBERG                              | MALE<br>FEMALE                      | 1,906 (64.33%)<br>1,057 (35.67%) |  |
| DROPPED MEMBERS   |     |                                                | NON BINARY<br>PREFER NOT TO ANSWER  | 0 (0.00%)<br>0 (0.00%)           |  |
| DECEASED          | 9   |                                                | THE EKNOT TO ANOWER                 | 0 (0.0070)                       |  |
| CLUB CANCELLED    | 326 | CLICK HERE FOR CUMULATIVE                      | TOTAL FAMILY UNIT MEMBERS           | 1,069                            |  |
| OTHER             | 251 | MEMBERSHIP DATA                                |                                     |                                  |  |
| TOTAL             | 586 |                                                | FAMILY MEMBERS PAYING HALF DUES 615 |                                  |  |
|                   |     |                                                |                                     |                                  |  |

## MONTHLY MEMBERSHIP PROGRESS REPORT

LOCATION INDIA District 3233 C Results as of: 2/28/2022

| Clubs RESULTS FOR 2021-2022 |   |   |    | Members RESULTS FOR 2021-2022 |    |     |     |
|-----------------------------|---|---|----|-------------------------------|----|-----|-----|
|                             |   |   |    |                               |    |     |     |
| JULY/AUG/SEPT               | 2 | 5 | 3  | JULY/AUG/SEPT                 | 60 | 183 | 121 |
| OCT/NOV/DEC                 | 1 | 0 | 19 | OCT/NOV/DEC                   | 60 | 113 | 440 |
| JAN/FEB/MAR                 | 1 | 1 | 0  | JAN/FEB/MAR                   | 40 | 195 | 25  |
| APR/MAY/JUNE                | 1 | 0 | 0  | APR/MAY/JUNE                  | 40 | 0   | 0   |